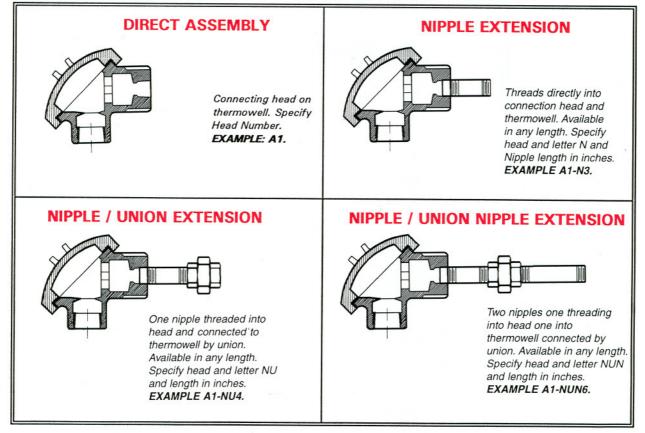

E    |           | J                        |            |
|----------|-----------|----------|-----------|--------------------------|------------|
| ALUMINUM | CAST IRON | ALUMINUM | CAST IRON | PROTECTION<br>TUBE CONN. | CONDUIT    |
| A-1      | CI-1      | LA-1     | LCI-1     | 1/2 in. NPT              | 1/2 in NPT |
| A-2      | CI-2      | LA-2     | LCI-2     | 3/4 in NPT               |            |
| A-3      | CI-3      | LA-3     | LCI-3     | 1 in NPT                 |            |
| A-4      | CI-4      | LA-4     | LCI-4     | 1/2 in NPT               | 3/4 in NPT |
| A-5      | CI-5      | LA-5     | LCI-5     | 3/4 in NPT               |            |
| A-6      | CI-6      | LA-6     | LCI-6     | 1 in NPT                 |            |

## **STANDARD EXTENSION ASSEMBLY**